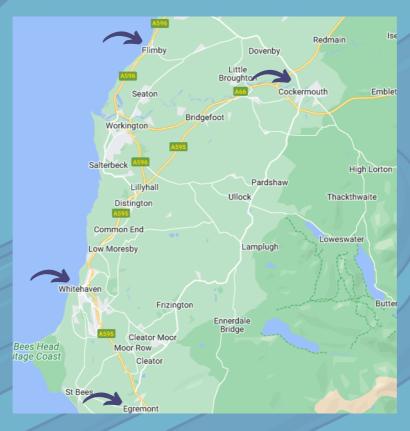

#### **Cockermouth Mechanics Band**

Cockermouth Methodist Church rooms and the Friends
Meeting House

secretary@cockermouthmechanics.co.uk apprentices@cockermouthmechanics.co.uk

### Flimby Saxhorn Silver Band

Band Room on the corner of Ryehill Road and Brook Street

Contact Fiona via Flimby Saxhorn Silver Band Facebook page:

Egremont Town Band
St Mary & St Michael's Church Hall, South Street,
Egremont CA22 2AY

egremonttownband@gmail.com

Whitehaven Brass Band

Methodist Church Hall, Main Street, Hensingham, Whitehaven, CA28 8QU

Contact Patricia at secretary@whitehavenbrassband.co.uk

"Play Brass" is a Drum and Brass project supported by the Eden District Council and the Cumbria Community Foundation For more bands, go to our